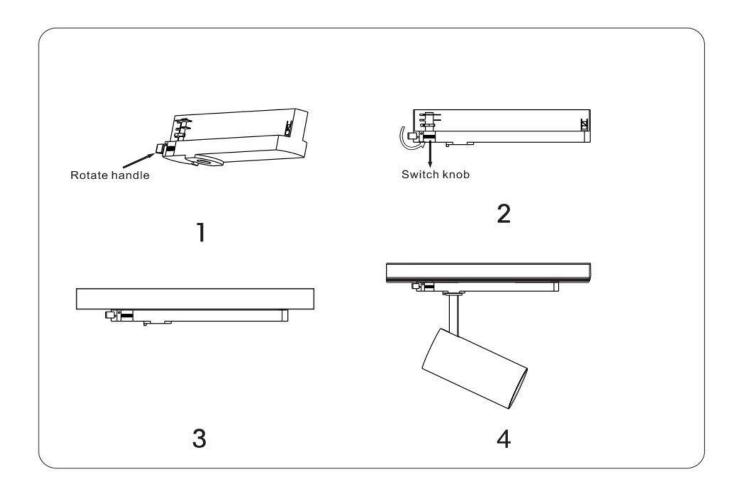

## INDOOR / TRACKLIGHTS / GAP / GAP S-SMART

## Item code 86.T013.3319.01





- Installation and wiring of luminaire must be in accordance with all applicable local codes.
- Installation, inspection, and maintenance of luminaires should be performed by a qualified electrician.
- $\bullet$  DO NOT make or alter any open holes in the luminaire. Do not modify the luminaire.
- DO NOT install damaged product.
- Make sure electrical power is OFF before and during installation and maintenance.
- Make sure the equipment is properly grounded.
- Make sure the supply voltage is same as the rated fixture voltage.