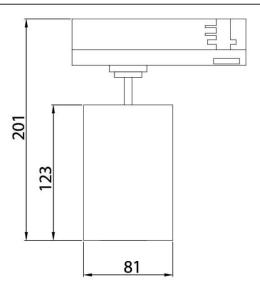

|
| Real luminous flux (Lm)     | 2700                  |
| Luminous efficiency (Lm/W)  | 90                    |
| Beam angle (º)              | 15º                   |
| Life time (h)               | 50000h L80B12         |
| IP                          | 20                    |
| Electrical class insulation | Class II              |
| Operating temperature       | 15                    |
| Colour                      | Black                 |
| Chip Brand                  | Philip                |
| Control gear included       | yes                   |
| Control gear                | Dimable Casambi ready |
| Colour temperature (K)      | 3000                  |
| Colour consistency (SDCM)   | SDCM<3                |
| CRI                         | 90                    |

## Scheme