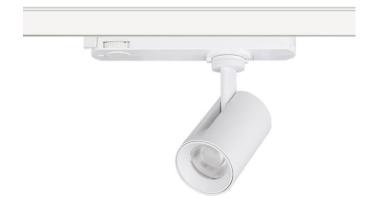

## **GAP S-Smart**

Lavov tracklight from the family GAP S-Smart with a power of 30W and a optic distribution 15<sup>o</sup>. With a total lumen output of 2700Im and an efficiency of 90Im/W. Manufactured in Die Cast Aluminum and finished in Black colour. Dimable Casambi ready driver.