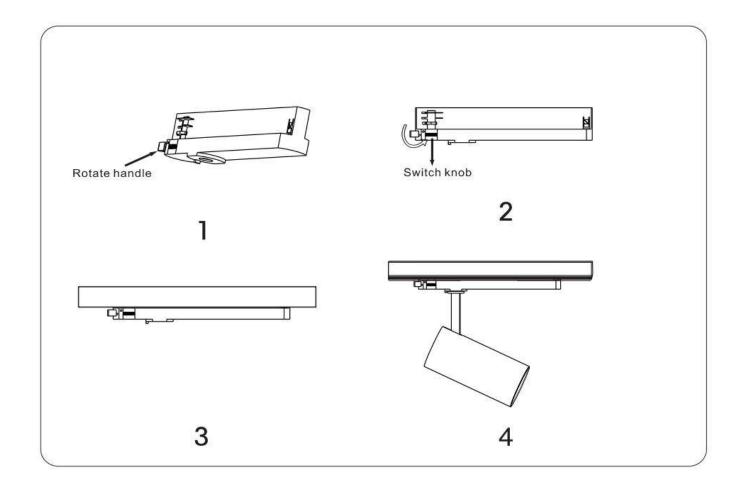

## INDOOR / TRACKLIGHTS / GAP / GAP S-SMART

## Item code 86.T013.3319.02





- Installation and wiring of luminaire must be in accordance with all applicable local codes.
- Installation, inspection, and maintenance of luminaires should be performed by a qualified electrician.
- $\bullet$  DO NOT make or alter any open holes in the luminaire. Do not modify the luminaire.
- DO NOT install damaged product.
- Make sure electrical power is OFF before and during installation and maintenance.
- Make sure the equipment is properly grounded.
- Make sure the supply voltage is same as the rated fixture voltage.