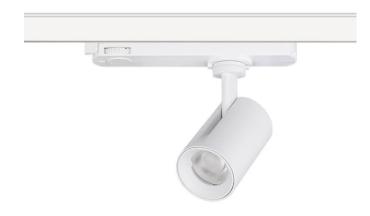

## **GAP S**

Lavov Tracklight from the family GAP with a power of 30W and an optic of 24 degrees with a total lumen output of 3000 lm and an efficiency of 100 lm/W. CCT 3000 Kelvin. Made in Die Cast Aluminum and finished in White colour.ON-OFF driver.