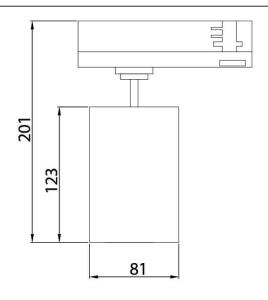

## **Scheme**

| Product                     |               |
|-----------------------------|---------------|
| Real power (W)              | 30            |
| Real luminous flux (Lm)     | 2700          |
| Luminous efficiency (Lm/W)  | 90            |
| Beam angle (º)              | 24º           |
| Life time (h)               | 50000h L80B12 |
| IP                          | 20            |
| Electrical class insulation | Class II      |
| Operating temperature       | 15            |
| Colour                      | White         |
| Chip Brand                  | Philip        |
| Control gear included       | yes           |
| Control gear                | ON-OFF        |
| Colour temperature (K)      | 3000          |
| Colour consistency (SDCM)   | SDCM<3        |
| CRI                         | 90            |