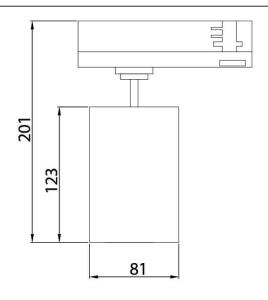

## **Scheme**

| Product                     |               |
|-----------------------------|---------------|
| Real power (W)              | 30            |
| Real luminous flux (Lm)     | 2700          |
| Luminous efficiency (Lm/W)  | 90            |
| Beam angle (º)              | 24º           |
| Life time (h)               | 50000h L80B12 |
| IP                          | 20            |
| Electrical class insulation | Class II      |
| Operating temperature       | 15            |
| Colour                      | Black         |
| Chip Brand                  | Philip        |
| Control gear included       | yes           |
| Control gear                | ON-OFF        |
| Colour temperature (K)      | 3000          |
| Colour consistency (SDCM)   | SDCM<3        |
| CRI                         | 90            |