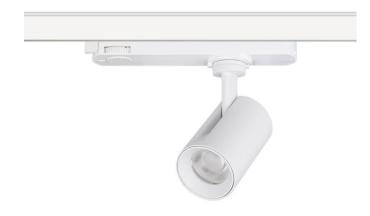

## **GAP S**

Lavov Tracklight from the family GAP with a power of 30W and an optic of 24 degrees with a total lumen output of 3000 lm and an efficiency of 100 lm/W. CCT 3000 Kelvin. Made in Die Cast Aluminum and finished in black black.ON-OFF driver.