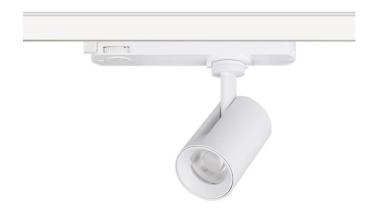

## **GAP S**

Lavov Tracklight from the family GAP with a power of 30W and an optic of 24 degrees with a total lumen output of 3000 lm and an efficiency of 100 lm/W. CCT 3000 Kelvin. Made in Die Cast Aluminum and finished in White colour.DALI driver.