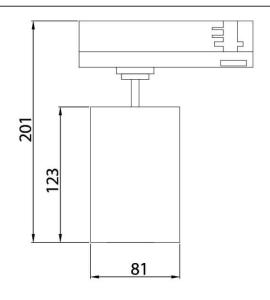

## **Scheme**

| Product                     |               |
|-----------------------------|---------------|
| Real power (W)              | 30            |
| Real luminous flux (Lm)     | 2700          |
| Luminous efficiency (Lm/W)  | 90            |
| Beam angle (º)              | 24º           |
| Life time (h)               | 50000h L80B12 |
| IP                          | 20            |
| Electrical class insulation | Class II      |
| Operating temperature       | 15            |
| Colour                      | White         |
| Chip Brand                  | Philip        |
| Control gear included       | yes           |
| Control gear                | DALI          |
| Colour temperature (K)      | 3000          |
| Colour consistency (SDCM)   | SDCM<3        |
| CRI                         | 90            |