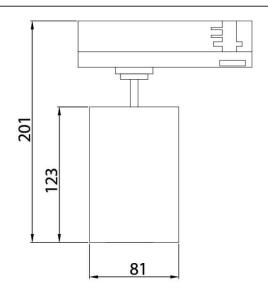

## **Scheme**

| Product                     |               |
|-----------------------------|---------------|
| Real power (W)              | 30            |
| Real luminous flux (Lm)     | 2700          |
| Luminous efficiency (Lm/W)  | 90            |
| Beam angle (º)              | 24º           |
| Life time (h)               | 50000h L80B12 |
| IP                          | 20            |
| Electrical class insulation | Class II      |
| Operating temperature       | 15            |
| Colour                      | Black         |
| Chip Brand                  | Philip        |
| Control gear included       | yes           |
| Control gear                | DALI          |
| Colour temperature (K)      | 3000          |
| Colour consistency (SDCM)   | SDCM<3        |
| CRI                         | 90            |