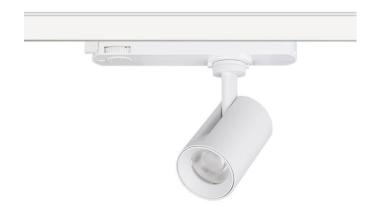

## **GAP S**

Lavov Tracklight from the family GAP with a power of 30W and an optic of 24 degrees with a total lumen output of 3000 lm and an efficiency of 100 lm/W. CCT 3000 Kelvin. Made in Die Cast Aluminum and finished in black black.DALI driver.