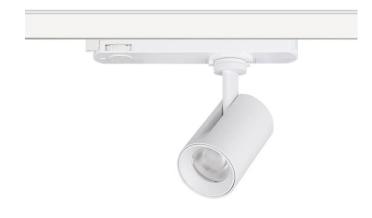

## **GAP S-Smart**

Lavov tracklight from the family GAP S-Smart with a power of 30W and a optic distribution  $24^{\underline{\scriptsize 0}}$  . With a total lumen output of 2700lm and an efficiency of 90lm/W. Manufactured in Die Cast Aluminum and finished in White colour. Dimable Casambi ready driver.