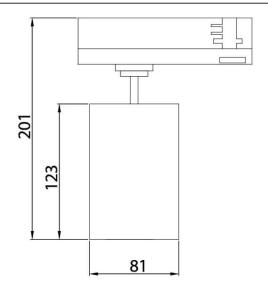

| Real luminous flux (Lm)     | 2700                  |
| Luminous efficiency (Lm/W)  | 90                    |
| Beam angle (º)              | 24º                   |
| Life time (h)               | 50000h L80B12         |
| IP                          | 20                    |
| Electrical class insulation | Class II              |
| Operating temperature       | 15                    |
| Colour                      | White                 |
| Chip Brand                  | Philip                |
| Control gear included       | yes                   |
| Control gear                | Dimable Casambi ready |
| Colour temperature (K)      | 3000                  |
| Colour consistency (SDCM)   | SDCM<3                |
| CRI                         | 90                    |

## **Scheme**