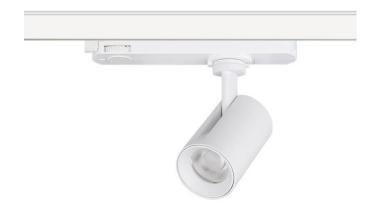

## **GAP S-Smart**

Lavov tracklight from the family GAP S-Smart with a power of 30W and a optic distribution  $24^{\underline{\scriptsize 0}}$  . With a total lumen output of 2700lm and an efficiency of 90lm/W. Manufactured in Die Cast Aluminum and finished in Black colour. Dimable Casambi ready driver.

| Product                     |                       |
|-----------------------------|-----------------------|
| Real power (W)              | 30                    |
| Real luminous flux (Lm)     | 2700                  |
| Luminous efficiency (Lm/W)  | 90                    |
| Beam angle (º)              | 24º                   |
| Life time (h)               | 50000h L80B12         |
| IP                          | 20                    |
| Electrical class insulation | Class II              |
| Operating temperature       | 15                    |
| Colour                      | Black                 |
| Chip Brand                  | Philip                |
| Control gear included       | yes                   |
| Control gear                | Dimable Casambi ready |
| Colour temperature (K)      | 3000                  |
| Colour consistency (SDCM)   | SDCM<3                |
| CRI                         | 90                    |