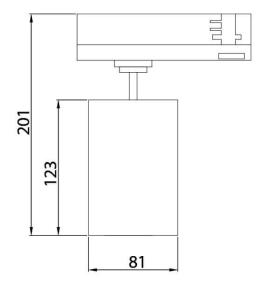

| Real luminous flux (Lm)     | 2700                  |
| Luminous efficiency (Lm/W)  | 90                    |
| Beam angle (º)              | 24º                   |
| Life time (h)               | 50000h L80B12         |
| IP                          | 20                    |
| Electrical class insulation | Class II              |
| Operating temperature       | 15                    |
| Colour                      | Black                 |
| Chip Brand                  | Philip                |
| Control gear included       | yes                   |
| Control gear                | Dimable Casambi ready |
| Colour temperature (K)      | 3000                  |
| Colour consistency (SDCM)   | SDCM<3                |
| CRI                         | 90                    |

## **Scheme**