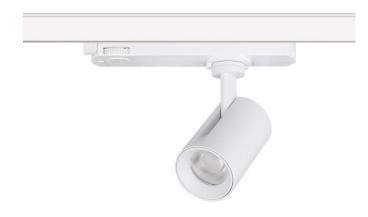

## **GAP S**

Lavov Tracklight from the family GAP with a power of 30W and an optic of 36 degrees with a total lumen output of 3000 lm and an efficiency of 100 lm/W. CCT 3000 Kelvin. Made in Die Cast Aluminum and finished in White colour.ON-OFF driver.