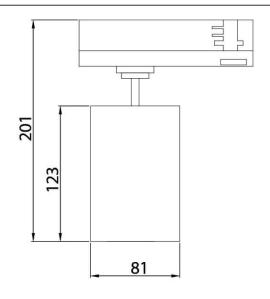

## **GAP S**

Lavov Tracklight from the family GAP with a power of 30W and an optic of 36 degrees with a total lumen output of 3000 lm and an efficiency of 100 lm/W. CCT 3000 Kelvin. Made in Die Cast Aluminum and finished in White colour.ON-OFF driver.

## **Scheme**

| Product                     |               |
|-----------------------------|---------------|
| Real power (W)              | 30            |
| Real luminous flux (Lm)     | 2700          |
| Luminous efficiency (Lm/W)  | 90            |
| Beam angle (º)              | 36º           |
| Life time (h)               | 50000h L80B12 |
| IP                          | 20            |
| Electrical class insulation | Class II      |
| Operating temperature       | 15            |
| Colour                      | White         |
| Chip Brand                  | Philip        |
| Control gear included       | yes           |
| Control gear                | ON-OFF        |
| Colour temperature (K)      | 3000          |
| Colour consistency (SDCM)   | SDCM<3        |
| CRI                         | 90            |