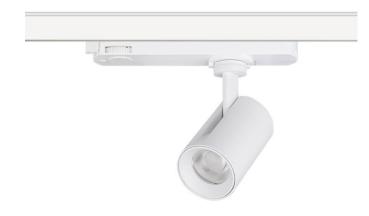

## **GAP S**

Lavov Tracklight from the family GAP with a power of 30W and an optic of 36 degrees with a total lumen output of 3000 lm and an efficiency of 100 lm/W. CCT 3000 Kelvin. Made in Die Cast Aluminum and finished in White colour.ON-OFF driver.