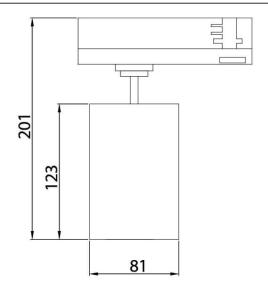

## **Scheme**

| Product                     |               |
|-----------------------------|---------------|
| Real power (W)              | 30            |
| Real luminous flux (Lm)     | 2700          |
| Luminous efficiency (Lm/W)  | 90            |
| Beam angle (º)              | 36º           |
| Life time (h)               | 50000h L80B12 |
| IP                          | 20            |
| Electrical class insulation | Class II      |
| Operating temperature       | 15            |
| Colour                      | Black         |
| Chip Brand                  | Philip        |
| Control gear included       | yes           |
| Control gear                | ON-OFF        |
| Colour temperature (K)      | 3000          |
| Colour consistency (SDCM)   | SDCM<3        |
| CRI                         | 90            |