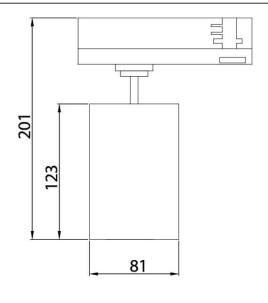

## **Scheme**

| Product                     |               |
|-----------------------------|---------------|
| Real power (W)              | 30            |
| Real luminous flux (Lm)     | 2700          |
| Luminous efficiency (Lm/W)  | 90            |
| Beam angle (º)              | 36º           |
| Life time (h)               | 50000h L80B12 |
| IP                          | 20            |
| Electrical class insulation | Class II      |
| Operating temperature       | 15            |
| Colour                      | White         |
| Chip Brand                  | Philip        |
| Control gear included       | yes           |
| Control gear                | DALI          |
| Colour temperature (K)      | 3000          |
| Colour consistency (SDCM)   | SDCM<3        |
| CRI                         | 90            |