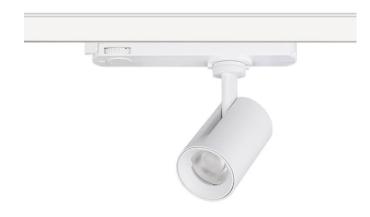

## **GAP S**

Lavov Tracklight from the family GAP with a power of 30W and an optic of 36 degrees with a total lumen output of 3000 lm and an efficiency of 100 lm/W. CCT 3000 Kelvin. Made in Die Cast Aluminum and finished in White colour.DALI driver.