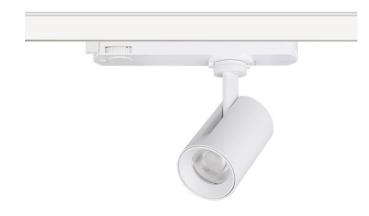

## **GAP S**

Lavov Tracklight from the family GAP with a power of 30W and an optic of 36 degrees with a total lumen output of 3000 lm and an efficiency of 100 lm/W. CCT 3000 Kelvin. Made in Die Cast Aluminum and finished in White colour.DALI driver.

| Item code    | 86.T013.3333.02  Indoor  Tracklights  GAP |  |
|--------------|-------------------------------------------|--|
| Product type |                                           |  |
| Category     |                                           |  |
| Family       |                                           |  |
| Subfamily    | GAP S                                     |  |
| Pictograms   | 220 v CRI CE Driver INCL                  |  |
|              | On IP 20                                  |  |