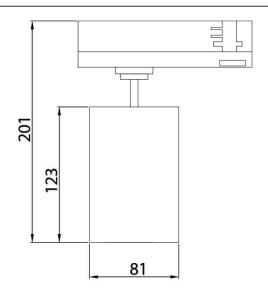

## **Scheme**

| Product                     |               |
|-----------------------------|---------------|
| Real power (W)              | 30            |
| Real luminous flux (Lm)     | 2700          |
| Luminous efficiency (Lm/W)  | 90            |
| Beam angle (º)              | 36º           |
| Life time (h)               | 50000h L80B12 |
| IP                          | 20            |
| Electrical class insulation | Class II      |
| Operating temperature       | 15            |
| Colour                      | Black         |
| Chip Brand                  | Philip        |
| Control gear included       | yes           |
| Control gear                | DALI          |
| Colour temperature (K)      | 3000          |
| Colour consistency (SDCM)   | SDCM<3        |
| CRI                         | 90            |