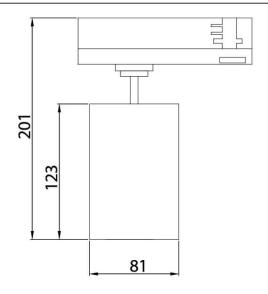

Casambi ready driver.

| Item code    | 86.T013.3339.01            |
|--------------|----------------------------|
| Product type | Indoor                     |
| Category     | Tracklights                |
| Family       | GAP                        |
| Subfamily    | GAP S-Smart                |
| Pictograms   | 220 V CRI C E Driver INCL. |
|              | On IP 20                   |

## **Product** Real power (W) 30 Real luminous flux (Lm) 2700 Luminous efficiency (Lm/W) 90 Beam angle (º) **36**º Life time (h) 50000h L80B12 ΙP 20 **Electrical class insulation** Class II 15 **Operating temperature** White Colour **Chip Brand Philip** Control gear included yes **Control** gear **Dimable Casambi ready** Colour temperature (K) 3000 Colour consistency (SDCM) SDCM<3 CRI 90

## **Scheme**