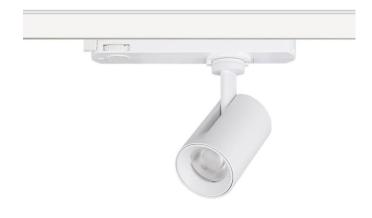

## **GAP S-Smart**

Lavov tracklight from the family GAP S-Smart with a power of 30W and a optic distribution  $36^{\underline{o}}$  . With a total lumen output of 2700lm and an efficiency of 90lm/W. Manufactured in Die Cast Aluminum and finished in White colour. Dimable Casambi ready driver.

## **Product** Real power (W) 30 Real luminous flux (Lm) 2700 Luminous efficiency (Lm/W) 90 Beam angle (º) **36**º Life time (h) 50000h L80B12 ΙP 20 **Electrical class insulation** Class II 15 **Operating temperature** White Colour **Chip Brand Philip** Control gear included yes **Control** gear **Dimable Casambi ready** Colour temperature (K) 3000 Colour consistency (SDCM) SDCM<3 CRI 90