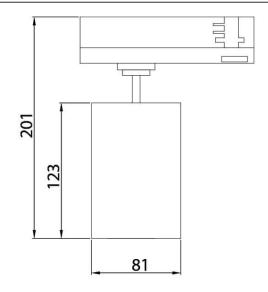

| Real luminous flux (Lm)     | 2700                  |
| Luminous efficiency (Lm/W)  | 90                    |
| Beam angle (º)              | 36º                   |
| Life time (h)               | 50000h L80B12         |
| IP                          | 20                    |
| Electrical class insulation | Class II              |
| Operating temperature       | 15                    |
| Colour                      | Black                 |
| Chip Brand                  | Philip                |
| Control gear included       | yes                   |
| Control gear                | Dimable Casambi ready |
| Colour temperature (K)      | 3000                  |
| Colour consistency (SDCM)   | SDCM<3                |
| CRI                         | 90                    |

## **Scheme**