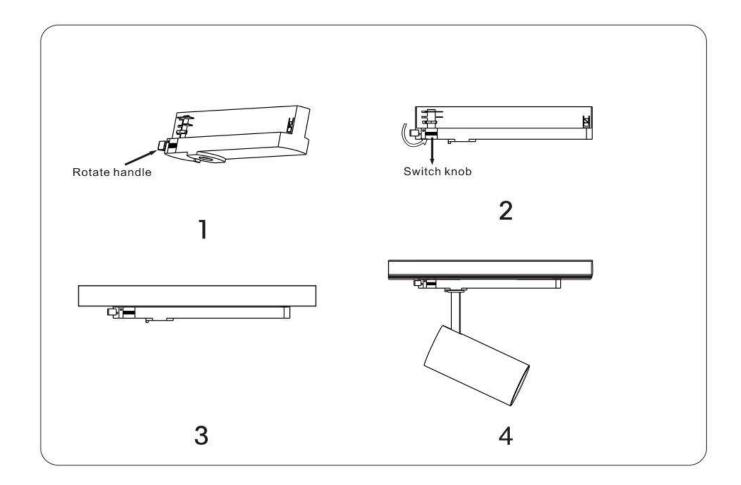

## INDOOR / TRACKLIGHTS / GAP / GAP S-SMART

## Item code 86.T013.3339.02

- Installation and wiring of luminaire must be in accordance with all applicable local codes.
- Installation, inspection, and maintenance of luminaires should be performed by a qualified electrician.
- $\bullet$  DO NOT make or alter any open holes in the luminaire. Do not modify the luminaire.
- DO NOT install damaged product.
- Make sure electrical power is OFF before and during installation and maintenance.
- Make sure the equipment is properly grounded.
- Make sure the supply voltage is same as the rated fixture voltage.