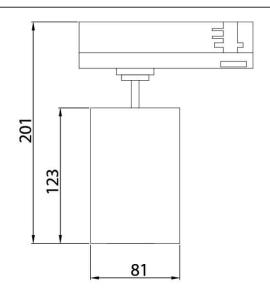

## **Scheme**

| Product                     |               |
|-----------------------------|---------------|
| Real power (W)              | 30            |
| Real luminous flux (Lm)     | 2700          |
| Luminous efficiency (Lm/W)  | 90            |
| Beam angle (º)              | 55º           |
| Life time (h)               | 50000h L80B12 |
| IP                          | 20            |
| Electrical class insulation | Class II      |
| Operating temperature       | 15            |
| Colour                      | White         |
| Chip Brand                  | Philip        |
| Control gear included       | yes           |
| Control gear                | ON-OFF        |
| Colour temperature (K)      | 3000          |
| Colour consistency (SDCM)   | SDCM<3        |
| CRI                         | 90            |