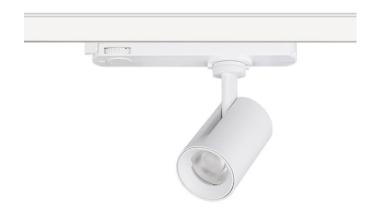

## **GAP S**

Lavov Tracklight from the family GAP with a power of 30W and an optic of 55 degrees with a total lumen output of 3000 lm and an efficiency of 100 lm/W. CCT 3000 Kelvin. Made in Die Cast Aluminum and finished in White colour.ON-OFF driver.

| Item code    | 86.T013.3341.02       |  |
|--------------|-----------------------|--|
| Product type | Indoor<br>Tracklights |  |
| Category     |                       |  |
| Family       | GAP                   |  |
| Subfamily    | GAP S                 |  |
| Pictograms   | 220 v                 |  |
|              | On IP 20              |  |