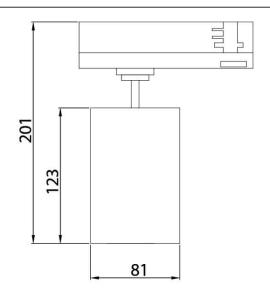

## **GAP S**

Lavov Tracklight from the family GAP with a power of 30W and an optic of 55 degrees with a total lumen output of 3000 lm and an efficiency of 100 lm/W. CCT 3000 Kelvin. Made in Die Cast Aluminum and finished in White colour.ON-OFF driver.

| Item code    | 86.T013.3341.02       |  |
|--------------|-----------------------|--|
| Product type | Indoor<br>Tracklights |  |
| Category     |                       |  |
| Family       | GAP                   |  |
| Subfamily    | GAP S                 |  |
| Pictograms   | 220 v                 |  |
|              | On IP 20              |  |

## **Scheme**

| Product                     |               |
|-----------------------------|---------------|
| Real power (W)              | 30            |
| Real luminous flux (Lm)     | 2700          |
| Luminous efficiency (Lm/W)  | 90            |
| Beam angle (º)              | 55º           |
| Life time (h)               | 50000h L80B12 |
| IP                          | 20            |
| Electrical class insulation | Class II      |
| Operating temperature       | 15            |
| Colour                      | Black         |
| Chip Brand                  | Philip        |
| Control gear included       | yes           |
| Control gear                | ON-OFF        |
| Colour temperature (K)      | 3000          |
| Colour consistency (SDCM)   | SDCM<3        |
| CRI                         | 90            |