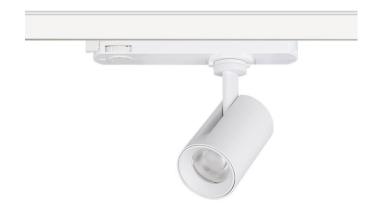

## **GAP S**

Lavov Tracklight from the family GAP with a power of 30W and an optic of 55 degrees with a total lumen output of 3000 lm and an efficiency of 100 lm/W. CCT 3000 Kelvin. Made in Die Cast Aluminum and finished in White colour.DALI driver.

| Item code    | 86.T013.3343.01<br>Indoor |  |
|--------------|---------------------------|--|
| Product type |                           |  |
| Category     | Tracklights               |  |
| Family       | GAP                       |  |
| Subfamily    | GAP S                     |  |
| Pictograms   | 220 v                     |  |
|              | On IP 20                  |  |