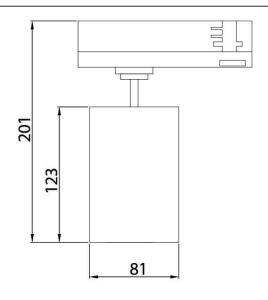

## **Scheme**

| Product                     |               |
|-----------------------------|---------------|
| Real power (W)              | 30            |
| Real luminous flux (Lm)     | 2700          |
| Luminous efficiency (Lm/W)  | 90            |
| Beam angle (º)              | 55º           |
| Life time (h)               | 50000h L80B12 |
| IP                          | 20            |
| Electrical class insulation | Class II      |
| Operating temperature       | 15            |
| Colour                      | White         |
| Chip Brand                  | Philip        |
| Control gear included       | yes           |
| Control gear                | DALI          |
| Colour temperature (K)      | 3000          |
| Colour consistency (SDCM)   | SDCM<3        |
| CRI                         | 90            |