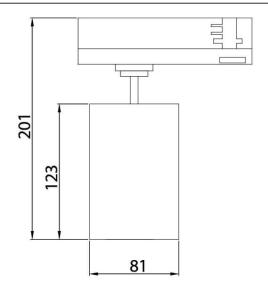

## **Scheme**

| Product                     |               |
|-----------------------------|---------------|
| Real power (W)              | 30            |
| Real luminous flux (Lm)     | 5400          |
| Luminous efficiency (Lm/W)  | 90            |
| Beam angle (º)              | 55º           |
| Life time (h)               | 50000h L80B12 |
| IP                          | 20            |
| Electrical class insulation | Class II      |
| Operating temperature       | 15            |
| Colour                      | Black         |
| Chip Brand                  | Philip        |
| Control gear included       | yes           |
| Control gear                | DALI          |
| Colour temperature (K)      | 3000          |
| Colour consistency (SDCM)   | SDCM<3        |
| CRI                         | 90            |