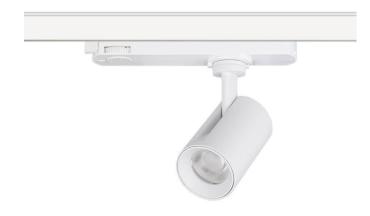

## **GAP S**

Lavov Tracklight from the family GAP with a power of 30W and an optic of 55 degrees with a total lumen output of 3000 lm and an efficiency of 100 lm/W. CCT 3000 Kelvin. Made in Die Cast Aluminum and finished in White colour.DALI driver.

| Item code    | 86.T013.3343.02<br>Indoor |  |
|--------------|---------------------------|--|
| Product type |                           |  |
| Category     | Tracklights               |  |
| Family       | GAP                       |  |
| Subfamily    | GAP S                     |  |
| Pictograms   | 220 V CRI CE Driver INCL. |  |
|              | On IP 20                  |  |