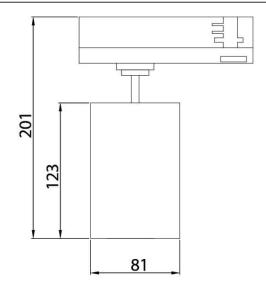

| Real luminous flux (Lm)     | 2700                  |
| Luminous efficiency (Lm/W)  | 90                    |
| Beam angle (º)              | 55º                   |
| Life time (h)               | 50000h L80B12         |
| IP                          | 20                    |
| Electrical class insulation | Class II              |
| Operating temperature       | 15                    |
| Colour                      | Black                 |
| Chip Brand                  | Philip                |
| Control gear included       | yes                   |
| Control gear                | Dimable Casambi ready |
| Colour temperature (K)      | 3000                  |
| Colour consistency (SDCM)   | SDCM<3                |
| CRI                         | 90                    |

## **Scheme**