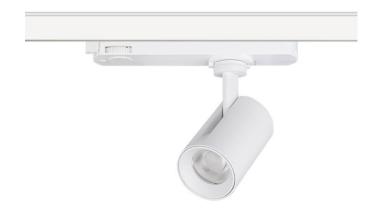

## **GAP S-Smart**

Lavov tracklight from the family GAP S-Smart with a power of 30W and a optic distribution  $55^{\underline{\scriptsize 0}}$  . With a total lumen output of 2700lm and an efficiency of 90lm/W. Manufactured in Die Cast Aluminum and finished in Black colour. Dimable Casambi ready driver.