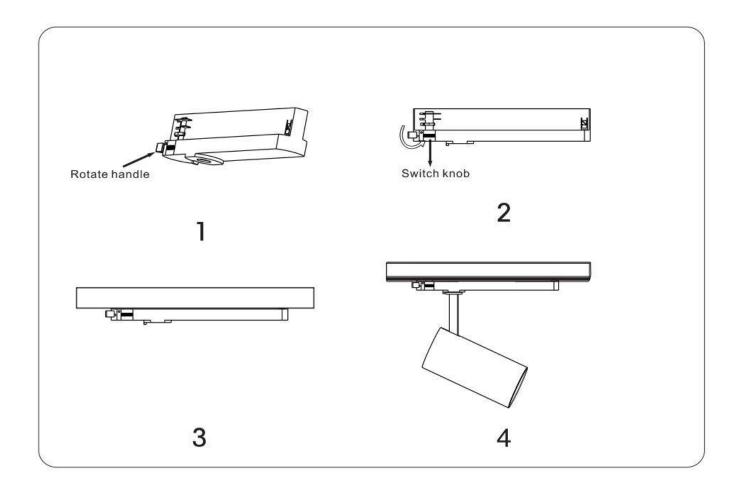

## INDOOR / TRACKLIGHTS / GAP / GAP S-SMART

## Item code 86.T013.3349.02

- Installation and wiring of luminaire must be in accordance with all applicable local codes.
- Installation, inspection, and maintenance of luminaires should be performed by a qualified electrician.
- $\bullet$  DO NOT make or alter any open holes in the luminaire. Do not modify the luminaire.
- DO NOT install damaged product.
- Make sure electrical power is OFF before and during installation and maintenance.
- Make sure the equipment is properly grounded.
- Make sure the supply voltage is same as the rated fixture voltage.