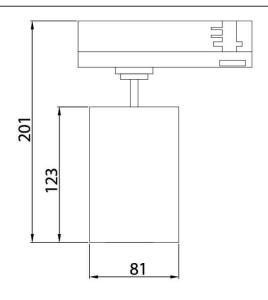

## **Scheme**

| Product                     |               |
|-----------------------------|---------------|
| Real power (W)              | 30            |
| Real luminous flux (Lm)     | 2700          |
| Luminous efficiency (Lm/W)  | 90            |
| Beam angle (º)              | 15º           |
| Life time (h)               | 50000h L80B12 |
| IP                          | 20            |
| Electrical class insulation | Class II      |
| Operating temperature       | 15            |
| Colour                      | White         |
| Chip Brand                  | Philip        |
| Control gear included       | yes           |
| Control gear                | ON-OFF        |
| Colour temperature (K)      | 4000          |
| Colour consistency (SDCM)   | SDCM<3        |
| CRI                         | 90            |