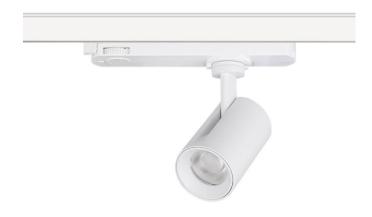

## **GAP S**

Lavov Tracklight from the family GAP with a power of 30W and an optic of 15 degrees with a total lumen output of 4000 lm and an efficiency of 100 lm/W. CCT 4000 Kelvin. Made in Die Cast Aluminum and finished in black colour.ON-OFF driver.

| Item code    | 86.T013.3411.02       |  |
|--------------|-----------------------|--|
| Product type | Indoor<br>Tracklights |  |
| Category     |                       |  |
| Family       | GAP                   |  |
| Subfamily    | GAP S                 |  |
| Pictograms   | 220 v                 |  |
|              | On IP 20              |  |