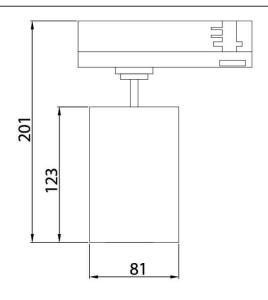

## **Scheme**

| Product                     |               |
|-----------------------------|---------------|
| Real power (W)              | 30            |
| Real luminous flux (Lm)     | 2700          |
| Luminous efficiency (Lm/W)  | 90            |
| Beam angle (º)              | 15º           |
| Life time (h)               | 50000h L80B12 |
| IP                          | 20            |
| Electrical class insulation | Class II      |
| Operating temperature       | 15            |
| Colour                      | Black         |
| Chip Brand                  | Philip        |
| Control gear included       | yes           |
| Control gear                | ON-OFF        |
| Colour temperature (K)      | 4000          |
| Colour consistency (SDCM)   | SDCM<3        |
| CRI                         | 90            |