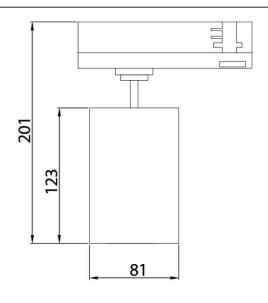

## **GAP S**

Lavov Tracklight from the family GAP with a power of 30W and an optic of 15 degrees with a total lumen output of 4000 lm and an efficiency of 100 lm/W. CCT 4000 Kelvin. Made in Die Cast Aluminum and finished in White colour.DALI driver.