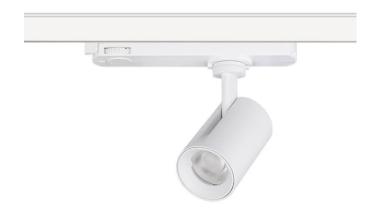

## **GAP S**

Lavov Tracklight from the family GAP with a power of 30W and an optic of 15 degrees with a total lumen output of 4000 lm and an efficiency of 100 lm/W. CCT 4000 Kelvin. Made in Die Cast Aluminum and finished in White colour.DALI driver.