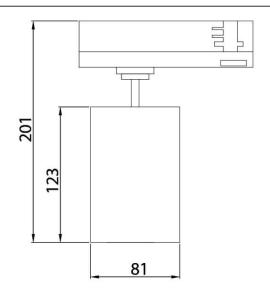

## **Scheme**

| Product                     |               |
|-----------------------------|---------------|
| Real power (W)              | 30            |
| Real luminous flux (Lm)     | 2700          |
| Luminous efficiency (Lm/W)  | 90            |
| Beam angle (º)              | 15º           |
| Life time (h)               | 50000h L80B12 |
| IP                          | 20            |
| Electrical class insulation | Class II      |
| Operating temperature       | 15            |
| Colour                      | Black         |
| Chip Brand                  | Philip        |
| Control gear included       | yes           |
| Control gear                | DALI          |
| Colour temperature (K)      | 4000          |
| Colour consistency (SDCM)   | SDCM<3        |
| CRI                         | 90            |