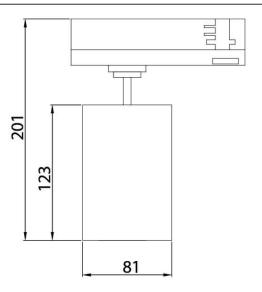

|
| Real luminous flux (Lm)     | 2700                  |
| Luminous efficiency (Lm/W)  | 90                    |
| Beam angle (º)              | 15º                   |
| Life time (h)               | 50000h L80B12         |
| IP                          | 20                    |
| Electrical class insulation | Class II              |
| Operating temperature       | 15                    |
| Colour                      | White                 |
| Chip Brand                  | Philip                |
| Control gear included       | yes                   |
| Control gear                | Dimable Casambi ready |
| Colour temperature (K)      | 4000                  |
| Colour consistency (SDCM)   | SDCM<3                |
| CRI                         | 90                    |

## Scheme