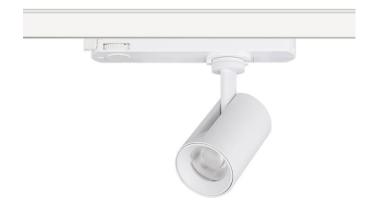

## GAP S-Smart

Lavov tracklight from the family GAP S-Smart with a power of 30W and a optic distribution 15<sup>o</sup> . With a total lumen output of 2700lm and an efficiency of 90lmW. CCT 4000K. Manufactured in Die Cast Aluminum and finished in White colour. Dimable Casambi ready driver.

| Product                     |                       |
|-----------------------------|-----------------------|
| Real power (W)              | 30                    |
| Real luminous flux (Lm)     | 2700                  |
| Luminous efficiency (Lm/W)  | 90                    |
| Beam angle (º)              | 15º                   |
| Life time (h)               | 50000h L80B12         |
| IP                          | 20                    |
| Electrical class insulation | Class II              |
| Operating temperature       | 15                    |
| Colour                      | White                 |
| Chip Brand                  | Philip                |
| Control gear included       | yes                   |
| Control gear                | Dimable Casambi ready |
| Colour temperature (K)      | 4000                  |
| Colour consistency (SDCM)   | SDCM<3                |
| CRI                         | 90                    |