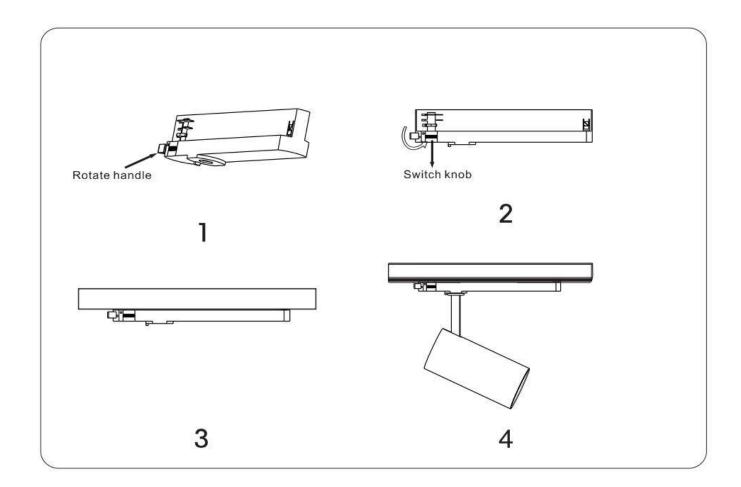

## Item code 86.T013.3419.01

- Installation and wiring of luminaire must be in accordance with all applicable local codes.
- Installation, inspection, and maintenance of luminaires should be performed by a qualified electrician.
- $\bullet$  DO NOT make or alter any open holes in the luminaire. Do not modify the luminaire.
- DO NOT install damaged product.
- Make sure electrical power is OFF before and during installation and maintenance.
- Make sure the equipment is properly grounded.
- Make sure the supply voltage is same as the rated fixture voltage.