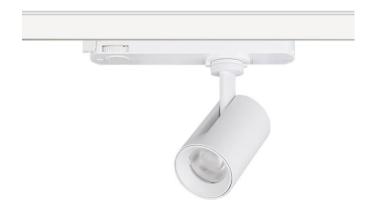

## **GAP S-Smart**

Lavov tracklight from the family GAP S-Smart with a power of 30W and a optic distribution  $15^{\mbox{\scriptsize 0}}$  . With a total lumen output of 2700lm and an efficiency of 90lmW. CCT 4000K. Manufactured in Die Cast Aluminum and finished in Black colour. Dimable Casambi ready driver.