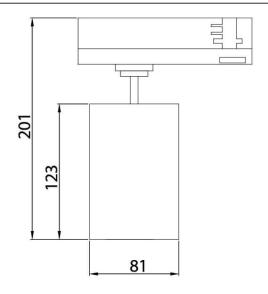

| Real luminous flux (Lm)     | 2700                  |
| Luminous efficiency (Lm/W)  | 90                    |
| Beam angle (º)              | 15º                   |
| Life time (h)               | 50000h L80B12         |
| IP                          | 20                    |
| Electrical class insulation | Class II              |
| Operating temperature       | 15                    |
| Colour                      | Black                 |
| Chip Brand                  | Philip                |
| Control gear included       | yes                   |
| Control gear                | Dimable Casambi ready |
| Colour temperature (K)      | 4000                  |
| Colour consistency (SDCM)   | SDCM<3                |
| CRI                         | 90                    |

## **Scheme**