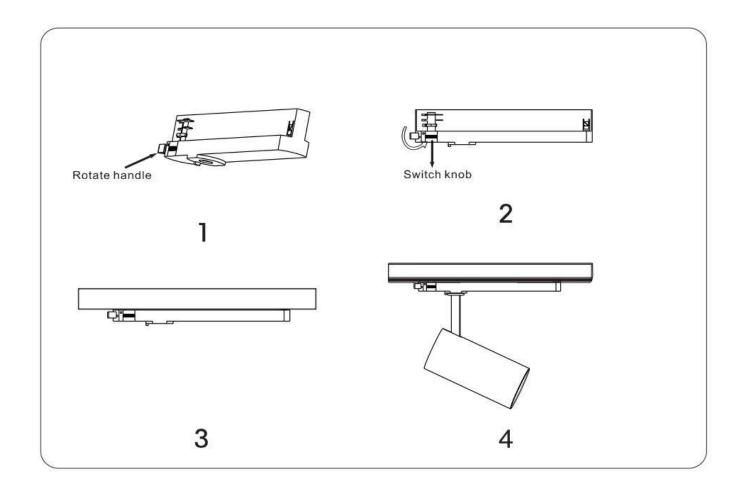

## INDOOR / TRACKLIGHTS / GAP / GAP S-SMART

## Item code 86.T013.3419.02





- Installation and wiring of luminaire must be in accordance with all applicable local codes.
- Installation, inspection, and maintenance of luminaires should be performed by a qualified electrician.
- $\bullet$  DO NOT make or alter any open holes in the luminaire. Do not modify the luminaire.
- DO NOT install damaged product.
- Make sure electrical power is OFF before and during installation and maintenance.
- Make sure the equipment is properly grounded.
- Make sure the supply voltage is same as the rated fixture voltage.