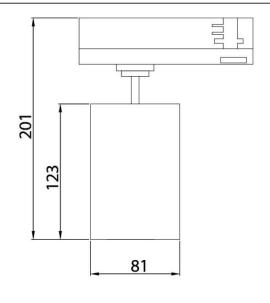

## **Scheme**

| Product                     |               |
|-----------------------------|---------------|
| Real power (W)              | 30            |
| Real luminous flux (Lm)     | 2700          |
| Luminous efficiency (Lm/W)  | 90            |
| Beam angle (º)              | 24º           |
| Life time (h)               | 50000h L80B12 |
| IP                          | 20            |
| Electrical class insulation | Class II      |
| Operating temperature       | 15            |
| Colour                      | White         |
| Chip Brand                  | Philip        |
| Control gear included       | yes           |
| Control gear                | ON-OFF        |
| Colour temperature (K)      | 4000          |
| Colour consistency (SDCM)   | SDCM<3        |
| CRI                         | 90            |