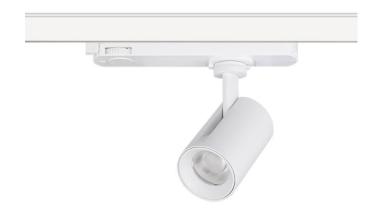

## **GAP S**

Lavov Tracklight from the family GAP with a power of 30W and an optic of 24 degrees with a total lumen output of 4000 lm and an efficiency of 100 lm/W. CCT 4000 Kelvin. Made in Die Cast Aluminum and finished in White colour.ON-OFF driver.