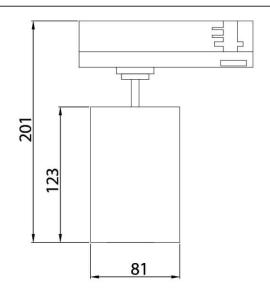

## **GAP S**

Lavov Tracklight from the family GAP with a power of 30W and an optic of 24 degrees with a total lumen output of 4000 lm and an efficiency of 100 lm/W. CCT 4000 Kelvin. Made in Die Cast Aluminum and finished in black black.ON-OFF driver.

| Item code    | 86.T013.3421.02 |  |
|--------------|-----------------|--|
| Product type | Indoor          |  |
| Category     | Tracklights     |  |
| Family       | GAP             |  |
| Subfamily    | GAP S           |  |
| Pictograms   | 220 v           |  |
|              | On IP 20        |  |

## **Scheme**

| Product                     |               |
|-----------------------------|---------------|
| Real power (W)              | 30            |
| Real luminous flux (Lm)     | 2700          |
| Luminous efficiency (Lm/W)  | 90            |
| Beam angle (º)              | 24º           |
| Life time (h)               | 50000h L80B12 |
| IP                          | 20            |
| Electrical class insulation | Class II      |
| Operating temperature       | 15            |
| Colour                      | Black         |
| Chip Brand                  | Philip        |
| Control gear included       | yes           |
| Control gear                | ON-OFF        |
| Colour temperature (K)      | 4000          |
| Colour consistency (SDCM)   | SDCM<3        |
| CRI                         | 90            |