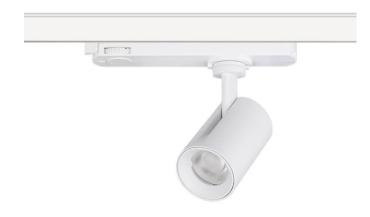

## **GAP S**

Lavov Tracklight from the family GAP with a power of 30W and an optic of 24 degrees with a total lumen output of 4000 lm and an efficiency of 100 lm/W. CCT 4000 Kelvin. Made in Die Cast Aluminum and finished in black black.ON-OFF driver.

| Item code    | 86.T013.3421.02 |  |
|--------------|-----------------|--|
| Product type | Indoor          |  |
| Category     | Tracklights     |  |
| Family       | GAP             |  |
| Subfamily    | GAP S           |  |
| Pictograms   | 220 v           |  |
|              | On IP 20        |  |