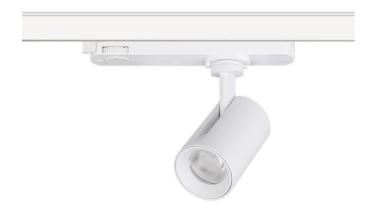

## **GAP S**

Lavov Tracklight from the family GAP with a power of 30W and an optic of 24 degrees with a total lumen output of 4000 lm and an efficiency of 100 lm/W. CCT 4000 Kelvin. Made in Die Cast Aluminum and finished in White colour.DALI driver.