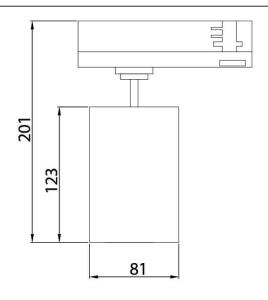

## **GAP S**

Lavov Tracklight from the family GAP with a power of 30W and an optic of 24 degrees with a total lumen output of 4000 lm and an efficiency of 100 lm/W. CCT 4000 Kelvin. Made in Die Cast Aluminum and finished in White colour.DALI driver.