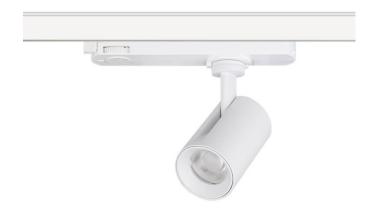

## **GAP S**

Lavov Tracklight from the family GAP with a power of 30W and an optic of 24 degrees with a total lumen output of 4000 lm and an efficiency of 100 lm/W. CCT 4000 Kelvin. Made in Die Cast Aluminum and finished in black black.DALI driver.

| Item code    | 86.T013.3423.02 Indoor Tracklights GAP |  |
|--------------|----------------------------------------|--|
| Product type |                                        |  |
| Category     |                                        |  |
| Family       |                                        |  |
| Subfamily    | GAP S                                  |  |
| Pictograms   | 220 v CRI CE Driver INCL.              |  |
|              | On IP 20                               |  |