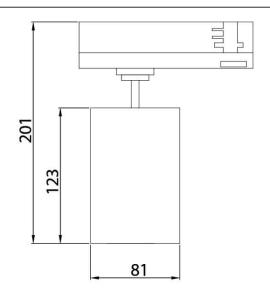

## **Scheme**

| Product                     |               |
|-----------------------------|---------------|
| Real power (W)              | 30            |
| Real luminous flux (Lm)     | 2700          |
| Luminous efficiency (Lm/W)  | 90            |
| Beam angle (º)              | 24º           |
| Life time (h)               | 50000h L80B12 |
| IP                          | 20            |
| Electrical class insulation | Class II      |
| Operating temperature       | 15            |
| Colour                      | Black         |
| Chip Brand                  | Philip        |
| Control gear included       | yes           |
| Control gear                | DALI          |
| Colour temperature (K)      | 4000          |
| Colour consistency (SDCM)   | SDCM<3        |
| CRI                         | 90            |