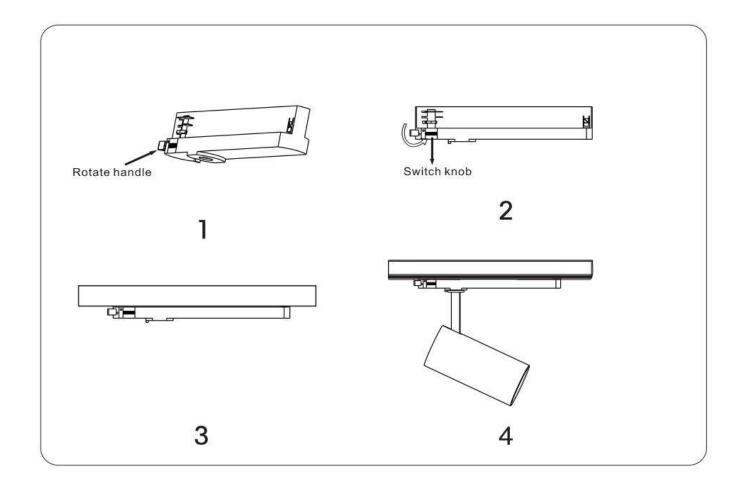

## INDOOR / TRACKLIGHTS / GAP / GAP S-SMART

## Item code 86.T013.3429.01





- Installation and wiring of luminaire must be in accordance with all applicable local codes.
- Installation, inspection, and maintenance of luminaires should be performed by a qualified electrician.
- $\bullet$  DO NOT make or alter any open holes in the luminaire. Do not modify the luminaire.
- DO NOT install damaged product.
- Make sure electrical power is OFF before and during installation and maintenance.
- Make sure the equipment is properly grounded.
- Make sure the supply voltage is same as the rated fixture voltage.