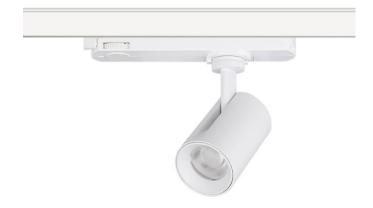

## GAP S-Smart

Lavov tracklight from the family GAP S-Smart with a power of 30W and a optic distribution 24<sup>o</sup> . With a total lumen output of 2700lm and an efficiency of 90lmW. CCT 4000K. Manufactured in Die Cast Aluminum and finished in Black colour. Dimable Casambi ready driver.

| Product                     |                       |
|-----------------------------|-----------------------|
| Real power (W)              | 30                    |
| Real luminous flux (Lm)     | 2700                  |
| Luminous efficiency (Lm/W)  | 90                    |
| Beam angle (º)              | 24º                   |
| Life time (h)               | 50000h L80B12         |
| IP                          | 20                    |
| Electrical class insulation | Class II              |
| Operating temperature       | 15                    |
| Colour                      | Black                 |
| Chip Brand                  | Philip                |
| Control gear included       | yes                   |
| Control gear                | Dimable Casambi ready |
| Colour temperature (K)      | 4000                  |
| Colour consistency (SDCM)   | SDCM<3                |
| CRI                         | 90                    |