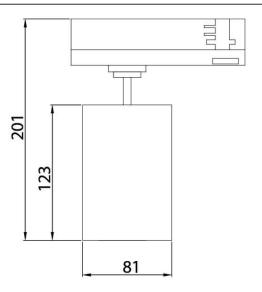

|
| Real luminous flux (Lm)     | 2700                  |
| Luminous efficiency (Lm/W)  | 90                    |
| Beam angle (º)              | 24º                   |
| Life time (h)               | 50000h L80B12         |
| IP                          | 20                    |
| Electrical class insulation | Class II              |
| Operating temperature       | 15                    |
| Colour                      | Black                 |
| Chip Brand                  | Philip                |
| Control gear included       | yes                   |
| Control gear                | Dimable Casambi ready |
| Colour temperature (K)      | 4000                  |
| Colour consistency (SDCM)   | SDCM<3                |
| CRI                         | 90                    |

## Scheme