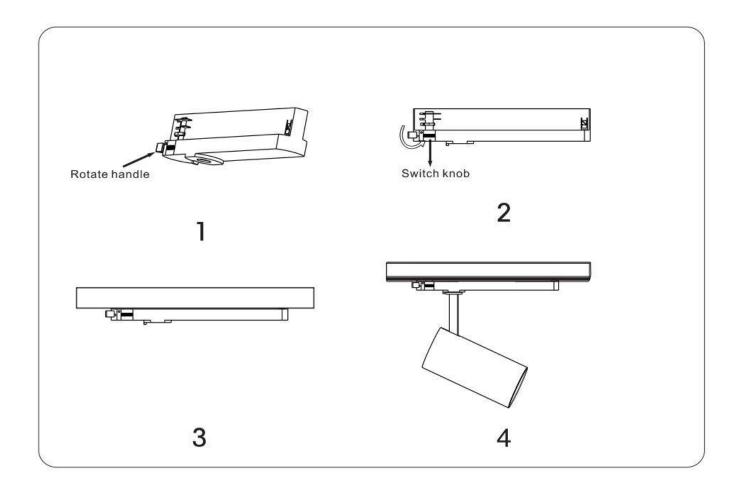

## Item code 86.T013.3429.02

- Installation and wiring of luminaire must be in accordance with all applicable local codes.
- Installation, inspection, and maintenance of luminaires should be performed by a qualified electrician.
- $\bullet$  DO NOT make or alter any open holes in the luminaire. Do not modify the luminaire.
- DO NOT install damaged product.
- Make sure electrical power is OFF before and during installation and maintenance.
- Make sure the equipment is properly grounded.
- Make sure the supply voltage is same as the rated fixture voltage.