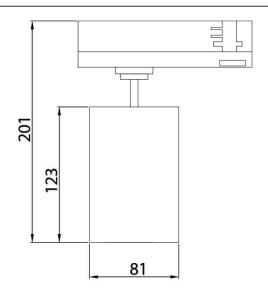

## **Scheme**

| Product                     |               |
|-----------------------------|---------------|
| Real power (W)              | 30            |
| Real luminous flux (Lm)     | 2700          |
| Luminous efficiency (Lm/W)  | 90            |
| Beam angle (º)              | 36º           |
| Life time (h)               | 50000h L80B12 |
| IP                          | 20            |
| Electrical class insulation | Class II      |
| Operating temperature       | 15            |
| Colour                      | Black         |
| Chip Brand                  | Philip        |
| Control gear included       | yes           |
| Control gear                | ON-OFF        |
| Colour temperature (K)      | 4000          |
| Colour consistency (SDCM)   | SDCM<3        |
| CRI                         | 90            |