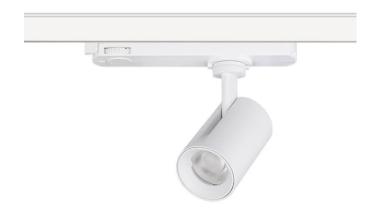

## **GAP S**

Lavov Tracklight from the family GAP with a power of 30W and an optic of 36 degrees with a total lumen output of 4000 lm and an efficiency of 100 lm/W. CCT 4000 Kelvin. Made in Die Cast Aluminum and finished in White colour.ON-OFF driver.