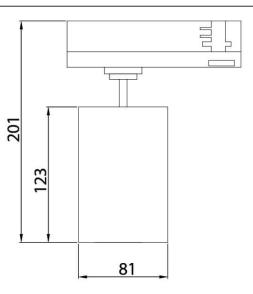

| Product                     |               |
|-----------------------------|---------------|
| Real power (W)              | 30            |
| Real luminous flux (Lm)     | 2700          |
| Luminous efficiency (Lm/W)  | 90            |
| Beam angle (º)              | 36º           |
| Life time (h)               | 50000h L80B12 |
| IP                          | 20            |
| Electrical class insulation | Class II      |
| Operating temperature       | 15            |
| Colour                      | White         |
| Chip Brand                  | Philip        |
| Control gear included       | yes           |
| Control gear                | DALI          |
| Colour temperature (K)      | 4000          |
| Colour consistency (SDCM)   | SDCM<3        |
| CRI                         | 90            |