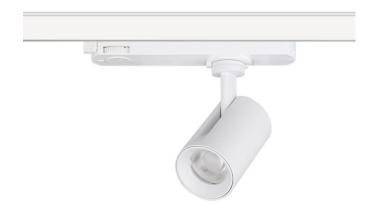

## GAP S

Lavov Tracklight from the family GAP with a power of 30W and an optic of 36 degrees with a total lumen output of 4000 lm and an efficiency of 100 lm/W. CCT 4000 Kelvin. Made in Die Cast Aluminum and finished in White colour.DALI driver.