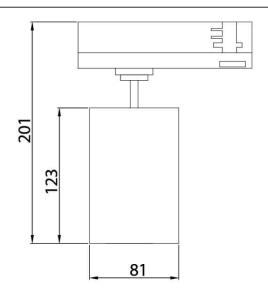

## **GAP S**

Lavov Tracklight from the family GAP with a power of 30W and an optic of 36 degrees with a total lumen output of 4000 lm and an efficiency of 100 lm/W. CCT 4000 Kelvin. Made in Die Cast Aluminum and finished in White colour.DALI driver.