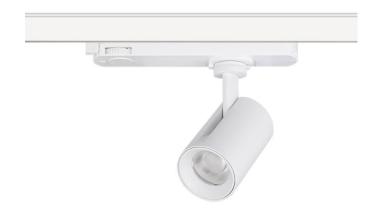

## **GAP S**

Lavov Tracklight from the family GAP with a power of 30W and an optic of 36 degrees with a total lumen output of 4000 lm and an efficiency of 100 lm/W. CCT 4000 Kelvin. Made in Die Cast Aluminum and finished in White colour.DALI driver.