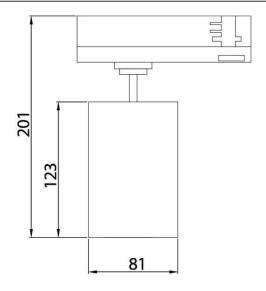

| Real luminous flux (Lm)     | 2700                  |
| Luminous efficiency (Lm/W)  | 90                    |
| Beam angle (º)              | 36º                   |
| Life time (h)               | 50000h L80B12         |
| IP                          | 20                    |
| Electrical class insulation | Class II              |
| Operating temperature       | 15                    |
| Colour                      | White                 |
| Chip Brand                  | Philip                |
| Control gear included       | yes                   |
| Control gear                | Dimable Casambi ready |
| Colour temperature (K)      | 4000                  |
| Colour consistency (SDCM)   | SDCM<3                |
| CRI                         | 90                    |

## **Scheme**