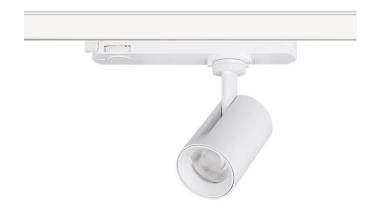

## **GAP S-Smart**

Lavov tracklight from the family GAP S-Smart with a power of 30W and a optic distribution  $36^{\underline{\text{o}}}$  . With a total lumen output of 2700lm and an efficiency of 90lmW. CCT 4000K. Manufactured in Die Cast Aluminum and finished in White colour. Dimable Casambi ready driver.