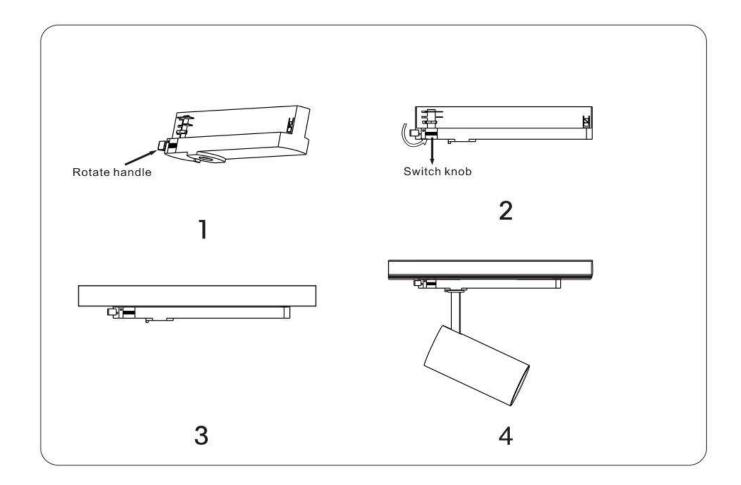

## INDOOR / TRACKLIGHTS / GAP / GAP S-SMART

## Item code 86.T013.3439.01

- Installation and wiring of luminaire must be in accordance with all applicable local codes.
- Installation, inspection, and maintenance of luminaires should be performed by a qualified electrician.
- $\bullet$  DO NOT make or alter any open holes in the luminaire. Do not modify the luminaire.
- DO NOT install damaged product.
- Make sure electrical power is OFF before and during installation and maintenance.
- Make sure the equipment is properly grounded.
- Make sure the supply voltage is same as the rated fixture voltage.