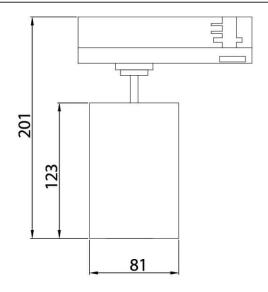

| Real luminous flux (Lm)     | 2700                  |
| Luminous efficiency (Lm/W)  | 90                    |
| Beam angle (º)              | 36º                   |
| Life time (h)               | 50000h L80B12         |
| IP                          | 20                    |
| Electrical class insulation | Class II              |
| Operating temperature       | 15                    |
| Colour                      | Black                 |
| Chip Brand                  | Philip                |
| Control gear included       | yes                   |
| Control gear                | Dimable Casambi ready |
| Colour temperature (K)      | 4000                  |
| Colour consistency (SDCM)   | SDCM<3                |
| CRI                         | 90                    |

## **Scheme**