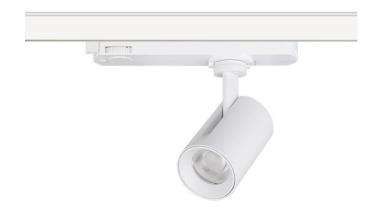

## **GAP S-Smart**

Lavov tracklight from the family GAP S-Smart with a power of 30W and a optic distribution  $36^{\underline{\text{o}}}$  . With a total lumen output of 2700lm and an efficiency of 90lmW. CCT 4000K. Manufactured in Die Cast Aluminum and finished in Black colour. Dimable Casambi ready driver.