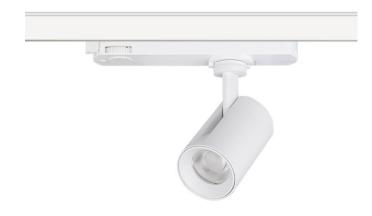

## **GAP S**

Lavov Tracklight from the family GAP with a power of 30W and an optic of 55 degrees with a total lumen output of 4000 lm and an efficiency of 100 lm/W. CCT 4000 Kelvin. Made in Die Cast Aluminum and finished in White colour.ON-OFF driver.

| Item code    | 86.T013.3441.01 Indoor Tracklights |  |
|--------------|------------------------------------|--|
| Product type |                                    |  |
| Category     |                                    |  |
| Family       | GAP                                |  |
| Subfamily    | GAP S                              |  |
| Pictograms   | 220 v                              |  |
|              | On IP 20                           |  |