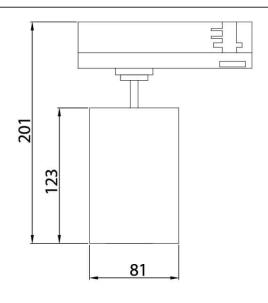

## **Scheme**

| Product                     |               |
|-----------------------------|---------------|
| Real power (W)              | 30            |
| Real luminous flux (Lm)     | 2700          |
| Luminous efficiency (Lm/W)  | 90            |
| Beam angle (º)              | 55º           |
| Life time (h)               | 50000h L80B12 |
| IP                          | 20            |
| Electrical class insulation | Class II      |
| Operating temperature       | 15            |
| Colour                      | White         |
| Chip Brand                  | Philip        |
| Control gear included       | yes           |
| Control gear                | ON-OFF        |
| Colour temperature (K)      | 4000          |
| Colour consistency (SDCM)   | SDCM<3        |
| CRI                         | 90            |