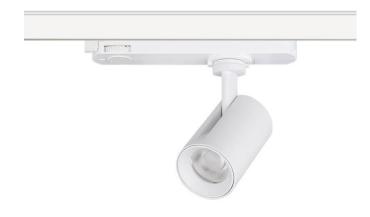

## **GAP S**

Lavov Tracklight from the family GAP with a power of 30W and an optic of 55 degrees with a total lumen output of 4000 lm and an efficiency of 100 lm/W. CCT 4000 Kelvin. Made in Die Cast Aluminum and finished in White colour.ON-OFF driver.

| Item code    | 86.T013.3441.02           |  |
|--------------|---------------------------|--|
| Product type | Indoor                    |  |
| Category     | Tracklights               |  |
| Family       | GAP                       |  |
| Subfamily    | GAP S                     |  |
| Pictograms   | 220 V CRI CE Driver INCL. |  |
|              | On IP 20                  |  |