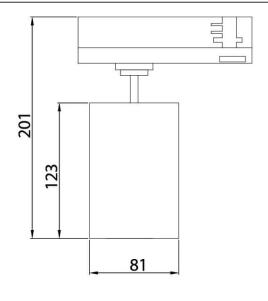

## **Scheme**

| Product                     |               |
|-----------------------------|---------------|
| Real power (W)              | 30            |
| Real luminous flux (Lm)     | 2700          |
| Luminous efficiency (Lm/W)  | 90            |
| Beam angle (º)              | 55º           |
| Life time (h)               | 50000h L80B12 |
| IP                          | 20            |
| Electrical class insulation | Class II      |
| Operating temperature       | 15            |
| Colour                      | Black         |
| Chip Brand                  | Philip        |
| Control gear included       | yes           |
| Control gear                | ON-OFF        |
| Colour temperature (K)      | 4000          |
| Colour consistency (SDCM)   | SDCM<3        |
| CRI                         | 90            |