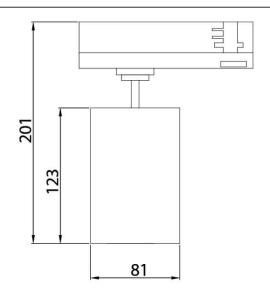

## **Scheme**

| Product                     |               |
|-----------------------------|---------------|
| Real power (W)              | 30            |
| Real luminous flux (Lm)     | 2700          |
| Luminous efficiency (Lm/W)  | 90            |
| Beam angle (º)              | 55º           |
| Life time (h)               | 50000h L80B12 |
| IP                          | 20            |
| Electrical class insulation | Class II      |
| Operating temperature       | 15            |
| Colour                      | White         |
| Chip Brand                  | Philip        |
| Control gear included       | yes           |
| Control gear                | DALI          |
| Colour temperature (K)      | 4000          |
| Colour consistency (SDCM)   | SDCM<3        |
| CRI                         | 90            |