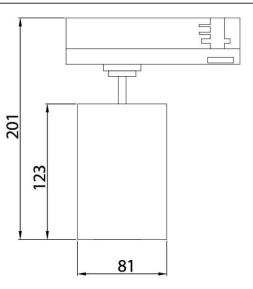

## GAP S

Lavov Tracklight from the family GAP with a power of 30W and an optic of 55 degrees with a total lumen output of 4000 lm and an efficiency of 100 lm/W. CCT 4000 Kelvin. Made in Die Cast Aluminum and finished in White colour.DALI driver.