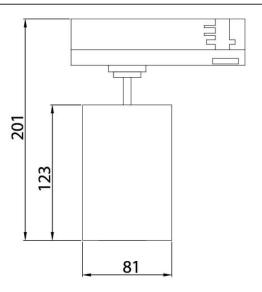

|
| Real luminous flux (Lm)     | 2700                  |
| Luminous efficiency (Lm/W)  | 90                    |
| Beam angle (º)              | 55º                   |
| Life time (h)               | 50000h L80B12         |
| IP                          | 20                    |
| Electrical class insulation | Class II              |
| Operating temperature       | 15                    |
| Colour                      | White                 |
| Chip Brand                  | Philip                |
| Control gear included       | yes                   |
| Control gear                | Dimable Casambi ready |
| Colour temperature (K)      | 4000                  |
| Colour consistency (SDCM)   | SDCM<3                |
| CRI                         | 90                    |

## Scheme