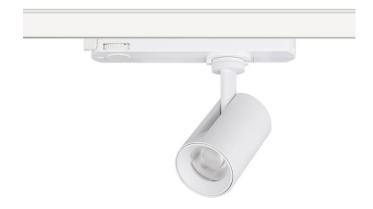

## GAP S-Smart

Lavov tracklight from the family GAP S-Smart with a power of 30W and a optic distribution 55°. With a total lumen output of 2700lm and an efficiency of 90lmW. CCT 4000K. Manufactured in Die Cast Aluminum and finished in White colour. Dimable Casambi ready driver.

| ltem code    | 86.T013.3449.01                                                                                                                                                                                       |  |
|--------------|-------------------------------------------------------------------------------------------------------------------------------------------------------------------------------------------------------|--|
| Product type | Indoor                                                                                                                                                                                                |  |
| Category     | Tracklights                                                                                                                                                                                           |  |
| Family       | GAP                                                                                                                                                                                                   |  |
| Subfamily    | GAP S-Smart                                                                                                                                                                                           |  |
| Pictograms   | $\begin{array}{c} 220\\ 240 \end{array} v  \overbrace{XX^{\circ}}^{2}  \begin{array}{c} CRI\\ 90 \end{array}  \begin{array}{c} C \in \\ INCL \end{array}  \begin{array}{c} Driver\\ INCL \end{array}$ |  |
|              | On IP 20                                                                                                                                                                                              |  |

| Product                     |                       |
|-----------------------------|-----------------------|
| Real power (W)              | 30                    |
| Real luminous flux (Lm)     | 2700                  |
| Luminous efficiency (Lm/W)  | 90                    |
| Beam angle (º)              | 55º                   |
| Life time (h)               | 50000h L80B12         |
| IP                          | 20                    |
| Electrical class insulation | Class II              |
| Operating temperature       | 15                    |
| Colour                      | White                 |
| Chip Brand                  | Philip                |
| Control gear included       | yes                   |
| Control gear                | Dimable Casambi ready |
| Colour temperature (K)      | 4000                  |
| Colour consistency (SDCM)   | SDCM<3                |
| CRI                         | 90                    |