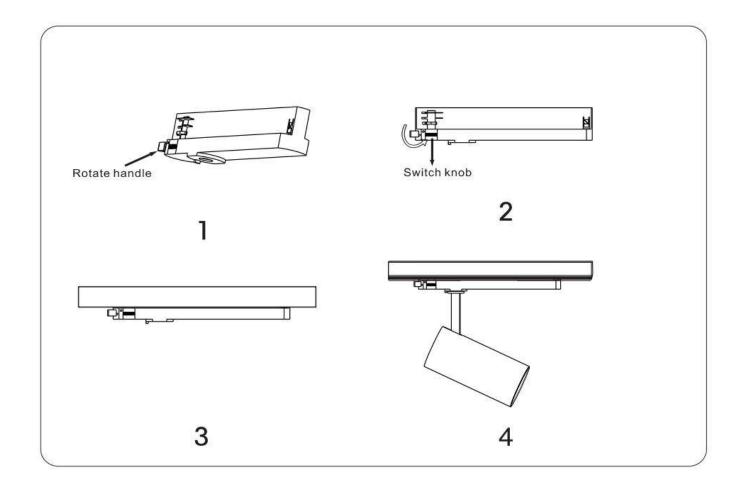

## INDOOR / TRACKLIGHTS / GAP / GAP S-SMART

## Item code 86.T013.3449.02

- Installation and wiring of luminaire must be in accordance with all applicable local codes.
- Installation, inspection, and maintenance of luminaires should be performed by a qualified electrician.
- $\bullet$  DO NOT make or alter any open holes in the luminaire. Do not modify the luminaire.
- DO NOT install damaged product.
- Make sure electrical power is OFF before and during installation and maintenance.
- Make sure the equipment is properly grounded.
- Make sure the supply voltage is same as the rated fixture voltage.