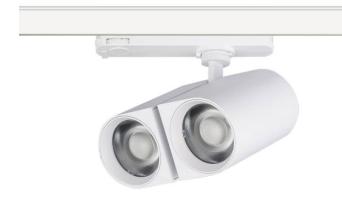

## **GAP D**

Lavov tracklight from the family GAP D with a power of 2x10Wand a optic distribution  $15^{\ensuremath{\text{0}}}$  . With a total lumen output of 1800lm and an efficiency of 90 Im/W. Manufactured in Die Cast Aluminum and finished in White colour. ON-OFF driver.