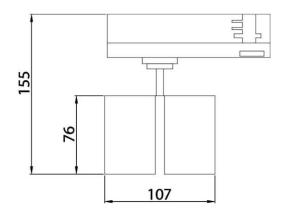

## **Scheme**

| Product                     |               |
|-----------------------------|---------------|
| Real power (W)              | 2x10          |
| Real luminous flux (Lm)     | 1800          |
| Luminous efficiency (Lm/W)  | 90            |
| Beam angle (º)              | 15º           |
| Life time (h)               | 50000h L80B10 |
| IP                          | 20            |
| Electrical class insulation | Class II      |
| Operating temperature       | 15            |
| Colour                      | White         |
| Chip Brand                  | Philip        |
| Control gear included       | yes           |
| Control gear                | ON-OFF        |
| Colour temperature (K)      | 3000          |
| Colour consistency (SDCM)   | SDCM<3        |
| CRI                         | 90            |